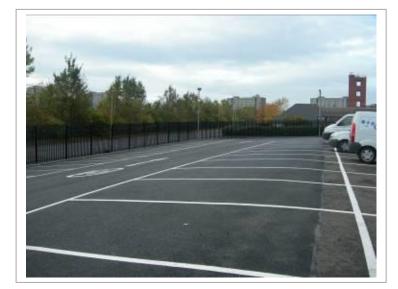

# GROUND WORKS BLACK TOP & PAVIORS

The civil engineering division of CPMS has extensive experience in car park, roadway and footpath maintenance, construction and associated works.

#### Our services include:

- Bitmac surfacing
- Reinforced concrete
- Block pavers & slabbing
- Ground prep, levelling and compaction.
- Drainage installation.
- Kerbing/Lighting
- Retaining walls.
- Car park lining
- Fencing and handrails.
- Landscaping, weed killing and PPM
- Accessible parking

### Other projects by CPMS include:-

- Manchester Aspin Lane, forecourt surfacing. Client Network Rail.
- Croy station, car park extension, associated lighting, & drainage. Client First Group.
- Car park resurfacing, extension and provision of accessible parking at 6No schools. Client Argyll and Bute Council.
- Manchester Victoria Station, car park repairs. Client Network Rail.
- Cumbernauld station, car park remodelling. Client Network Rail
- Resurfacing /relining of 10No ambulance station car parks/access roads. Client Scottish Ambulance Service.