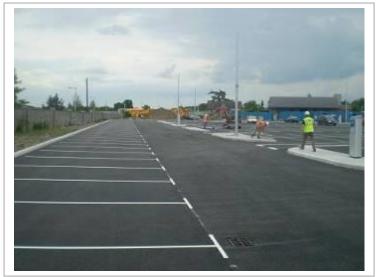

# GROUND WORKS BLACK TOP & PAVIORS

The civil engineering division of CPMS has extensive experience in car park, roadway and footpath maintenance, construction and associated works.

#### Our services include:

- Bitmac surfacing
- Reinforced concrete
- Block pavers & slabbing
- Ground prep, levelling and compaction.
- Drainage installation.
- Kerbing/Lighting
- Retaining walls.
- Car park lining
- Fencing and handrails.
- Landscaping, weed killing and PPM
- Accessible parking

### Other projects by CPMS include:-

- Manchester Aspin Lane, forecourt surfacing. Client Network Rail.
- Croy station, car park extension, associated lighting, & drainage. Client First Group.
- Car park resurfacing, extension and provision of accessible parking at 6No schools. Client Argyll and Bute Council.
- Manchester Victoria Station, car park repairs. Client Network Rail.
- Cumbernauld station, car park remodelling. Client Network Rail
- Resurfacing /relining of 10No ambulance station car parks/access roads. Client Scottish Ambulance Service.